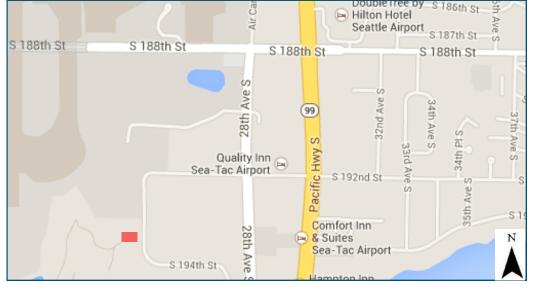

#### **Tenant General Information**

| <b>Current Use:</b> | Non-Aero Office Ground Lease             |  |
|---------------------|------------------------------------------|--|
| Location:           | South of the Airfield (Outside the Fence |  |
| City:               | SeaTac                                   |  |

### **King County Parcel #'s**

#2823049016